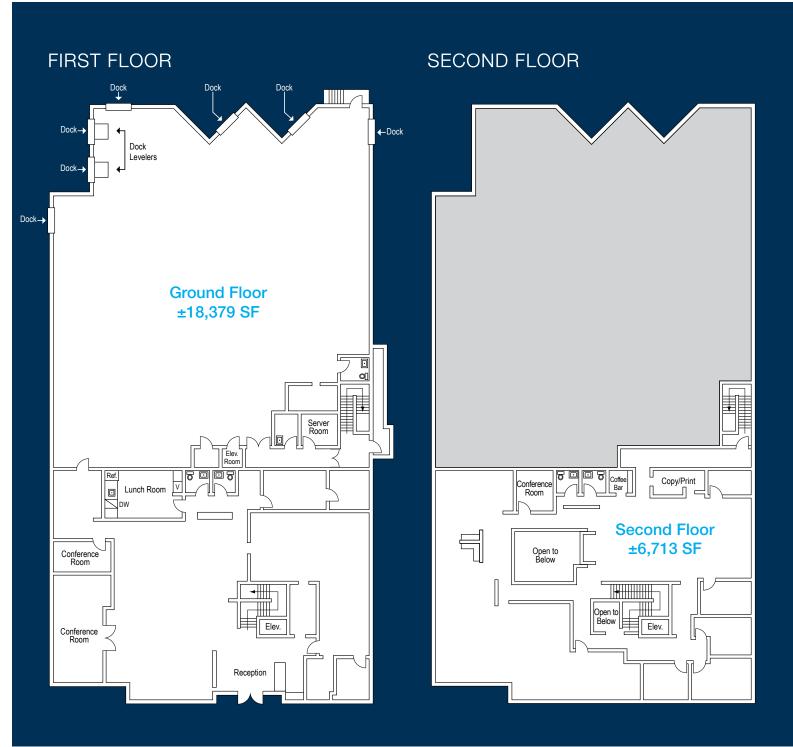

FOR LEASE

±18,379 - ±25,092 SQUARE FEET High Quality Corporate Headquarters Office/Warehouse Facility

## 7700 Ronson Road

7700 Ronson Road is a unique facility offering high quality corporate headquarter office amenities and functional high bay warehouse combined into one facility.

## FEATURES

- ±18,379 to ±25,092 square feet
- Quality image
- 60% high-quality office area
- Functional floor plan
- Elevator served
- 26' clear height
- Great signage opportunity
- Multiple dock doors
- Two (2) dock levelers
- Ramp possible
- Drive-around truck access
- Up to 3/1,000 parking
- Great freeway access
- Surrounding retail amenities
- Zoning IL-3-1
- Power: 400 amps 277/408v
- Furniture and cubicles included
- Available Now