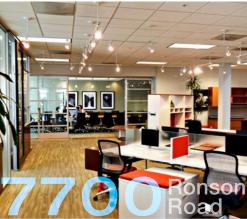

## 7700 Ronson Road

7700 Ronson Road is a unique facility offering high quality corporate headquarter office amenities and functional high bay warehouse combined into one facility.

## FEATURES

- ±18,379 to ±25,092 square feet
- Quality image
- 60% high-quality office area
- Functional floor plan
- Elevator served
- 26' clear height
- Great signage opportunity
- Multiple dock doors
- Two (2) dock levelers
- Ramp possible
- Drive-around truck access
- Up to 3/1,000 parking
- Great freeway access
- Surrounding retail amenities
- Zoning IL-3-1
- Power: 400 amps 277/408v
- Furniture and cubicles included
- Available Now