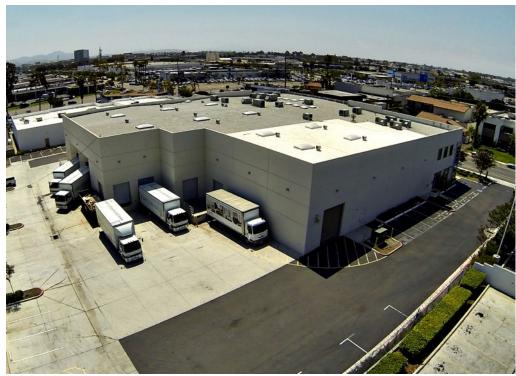

FOR LEASE

±18,379 - ±25,092 SQUARE FEET High Quality Corporate Headquarters Office/Warehouse Facility

## 7700 Ronson Road

7700 Ronson Road is a unique facility offering high quality corporate headquarter office amenities and functional high bay warehouse combined into one facility.

## FEATURES

- ±18,379 to ±25,092 square feet
- Quality image
- 60% high-quality office area
- Functional floor plan
- Elevator served
- 26' clear height
- Great signage opportunity
- Multiple dock doors
- Two (2) dock levelers
- Ramp possible
- Drive-around truck access
- Up to 3/1,000 parking
- Great freeway access
- Surrounding retail amenities
- Zoning IL-3-1
- Power: 400 amps 277/408v
- Furniture and cubicles included
- Available Now