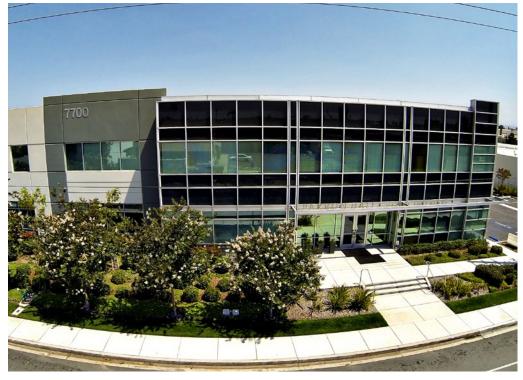

FOR LEASE

±18,379 - ±25,092 SQUARE FEET High Quality Corporate Headquarters Office/Warehouse Facility

## 7700 Ronson Road

7700 Ronson Road is a unique facility offering high quality corporate headquarter office amenities and functional high bay warehouse combined into one facility.

## FEATURES

- ±18,379 to ±25,092 square feet
- Quality image
- 60% high-quality office area
- Functional floor plan
- Elevator served
- 26' clear height
- Great signage opportunity
- Multiple dock doors
- Two (2) dock levelers
- Ramp possible
- Drive-around truck access
- Up to 3/1,000 parking
- Great freeway access
- Surrounding retail amenities
- Zoning IL-3-1
- Power: 400 amps 277/408v
- Furniture and cubicles included
- Available Now