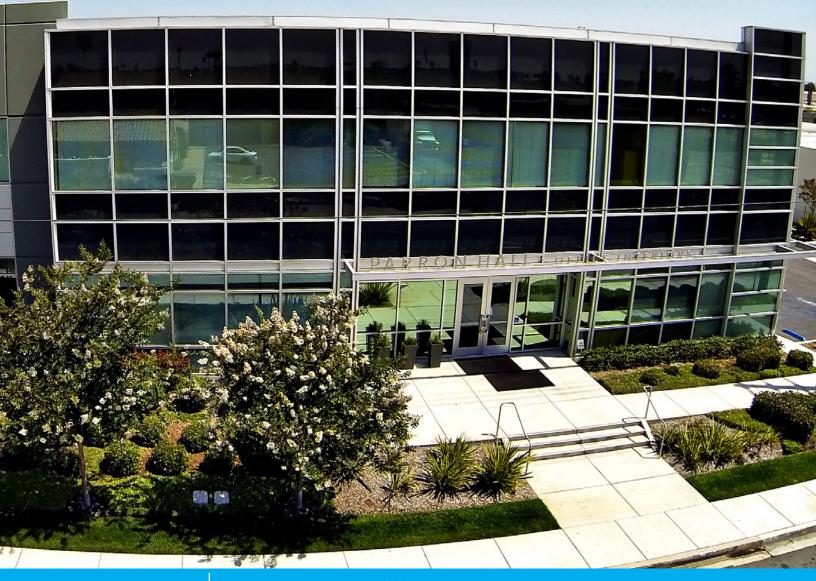

FOR LEASE

±18,379 - ±25,092 SQUARE FEET High Quality Corporate Headquarters Office/Warehouse Facility

## 7700 Ronson Road

7700 Ronson Road is a unique facility offering high quality corporate headquarter office amenities and functional high bay warehouse combined into one facility.

## FEATURES

- ±18,379 to ±25,092 square feet
- Quality image
- 60% high-quality office area
- Functional floor plan
- Elevator served
- 26' clear height
- Great signage opportunity
- Multiple dock doors
- Two (2) dock levelers
- Ramp possible
- Drive-around truck access
- Up to 3/1,000 parking
- Great freeway access
- Surrounding retail amenities
- Zoning IL-3-1
- Power: 400 amps 277/408v
- Furniture and cubicles included
- Available Now