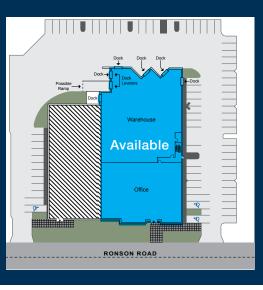

FOR LEASE

±18,379 - ±25,092 SQUARE FEET High Quality Corporate Headquarters Office/Warehouse Facility

## 7700 Ronson Road

7700 Ronson Road is a unique facility offering high quality corporate headquarter office amenities and functional high bay warehouse combined into one facility.

## FEATURES

- ±18,379 to ±25,092 square feet
- Quality image
- 60% high-quality office area
- Functional floor plan
- Elevator served
- 26' clear height
- Great signage opportunity
- Multiple dock doors
- Two (2) dock levelers
- Ramp possible
- Drive-around truck access
- Up to 3/1,000 parking
- Great freeway access
- Surrounding retail amenities
- Zoning IL-3-1
- Power: 400 amps 277/408v
- Furniture and cubicles included
- Available Now